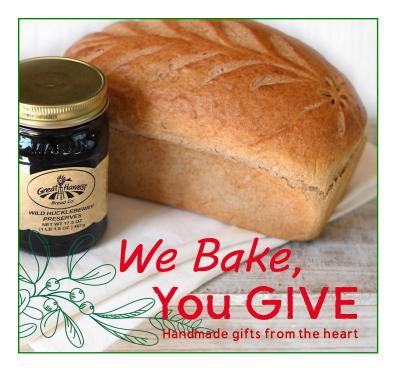

#### A GIFT OF JAM & BREAD

Our most popular combination includes a loaf of Honey Whole Wheat, six giant cookies and a jar of gourmet jam. \$30